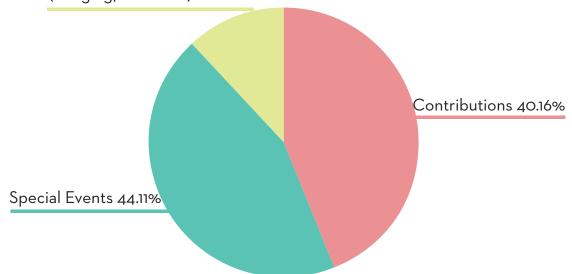

#### Jill Lumnock

Chief Executive Officer Ronald McDonald House of Dallas

Annual Report 2014 Jotal Funding in 2014

Program (Lodging/Medicaid) 11.81%