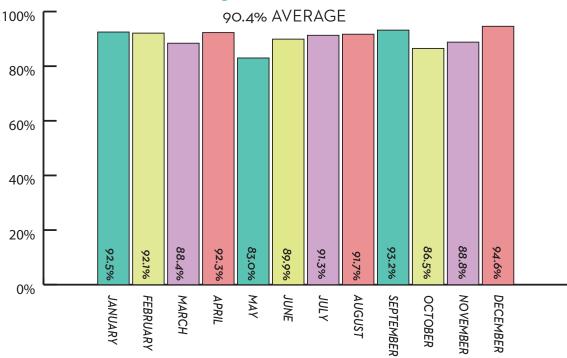

## ANNUAL REPORT

2014

2014 was a record breaking year for Ronald McDonald House of Dallas<sup>®</sup> (RMHD). We witnessed our highest average occupancy yet—90.4%! 2014 was dubbed the "Year of Whimsy" and we celebrated by installing whimsical artwork throughout the House; planting a butterfly garden in honor of one of our founders; wearing striped socks to mark the 40th anniversary of RMHC; and kicking off the first year of Camp Minihaha. We formed new exciting partnerships to serve our families including monthly birthday parties from our friends at The Birthday Party Project; more holiday toys than ever furnished by Dallas Children's Charities and regular visits from Mini Hooves of Love Miniature Therapy Horses. Partnerships like these are important to the families living at the House and help us bring a little joy during a time of crisis.

\*For a complete list, please visit our website at: rmhdallas.org/about-us/facts-figures/

Annual Report 2014

2014 House Occupancy

By Month