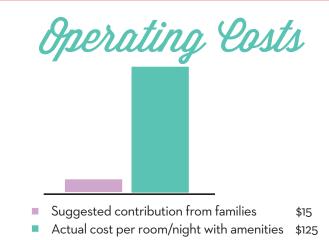

For more information about our Meals that Heal program and our cooking teams please contact Gracie Thompson at 214.624.5358 or gthompson@rmhdallas.org

Annual Report 2014

With 6 apartments dedicated to transplant patients and 52 guest rooms Ronald McDonald House of Dallas was able to provide over 1,600 family stays in 2014. It is a joy to be able to serve so many families and provide a temporary home where children and families can heal together. Since opening our doors, RMHD has served more than 35,000 families. Although families are asked to contribute \$15 per family per night, no one has ever been turned away because of an inability to pay. The actual cost per night to house a family is approximately \$125–a cost largely covered by individual and corporate donors, community organizations, and special events. We are appreciative of our dedicated community that continues to make our mission possible and serve families in need.