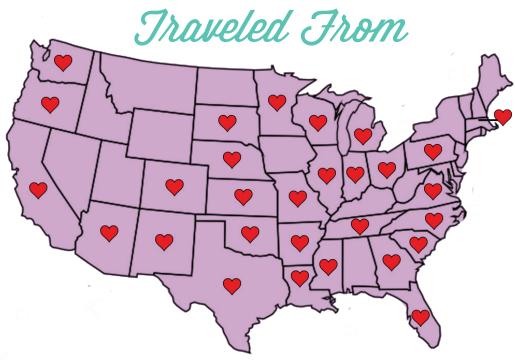

## Where Our Families

In 2014, we had families from 29 states and 10 countries 81% of our families traveled from within Texas 17% of our families traveled from out of state 2% of our families traveled from outside the United States