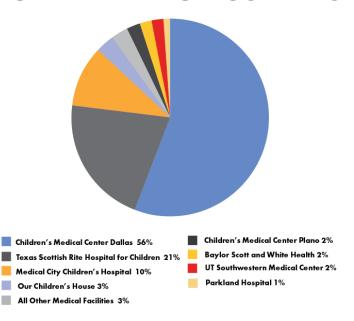

McDonald House of Dallas opens its doors with the capacity to serve 10 families.
- 1985 RMHD was expanded to serve 20 families.
- 1994 A second expansion allowed the House to serve 30 families.
- 2007 UT Southwestern needed to expand and asked Ronald McDonald House if they could purchase the land where the initial RMHD sat, kicking off the Capital Campaign "Beacon of Hope".
- 2009 The completion of the "Beacon of Hope" Capital Campaign, which raised 24 million dollars, allowed the construction to begin. The new House opened with the capacity to serve 58 families.
- 2016 RMHD celebrated the 35th year of keeping families close, being busier than ever, often at full capacity. RMHD gained a new staff member, Chief Cheer Officer Shiloh!

#### **OUR FAMILIES**

#### **TOP REFERRING HOSPITALS**



#### **FAMILIES AT THE HOUSE**

2016 Occupancy by Month

78.33% Average



# 35 Things About Our 35<sup>th</sup> Year

This year, Ronald
McDonald House
of Dallas (RMHD)
celebrated the
35th anniversary

of keeping families close 11,000 VOLUNTEERS supported the House



Served families at 12 different hospitals

Provided a home to 3,750 in dividuals



Served over 60,000 meals

in out of pocket expenses per family



Served 36,000 families in 35 years

75% of our families traveled within Texas,21% from out of state and 4% internationally



*Mo family* was turned away if they were unable to pay



Top FIVE diagnoses: orthopedic, cardiology, oncology, premature birth and neurology



First year to
serve a family
at Texas Center
for Proton Therapy

Furthest distance traveled was 7,000 miles