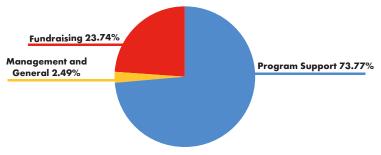

of keeping families close
2016 ANNUAL REPORT

#### **OUR NUMBERS**

#### **TOTAL FUNDING IN 2016**



#### **TOTAL EXPENSES IN 2016**



#### **OUR HISTORY**

- 1981 The first Ronald McDonald House of Dallas opens its doors with the capacity to serve 10 families.
- 1985 RMHD was expanded to serve 20 families.
- 1994 A second expansion allowed the House to serve 30 families.
- 2007 UT Southwestern needed to expand and asked Ronald McDonald House if they could purchase the land where the initial RMHD sat, kicking off the Capital Campaign "Beacon of Hope".
- 2009 The completion of the "Beacon of Hope" Capital Campaign, which raised 24 million dollars, allowed the construction to begin. The new House opened with the capacity to serve 58 families.
- 2016 RMHD celebrated the 35th year of keeping families close, being busier than ever, often at full capacity. RMHD gained a new staff member, Chief Cheer Officer Shiloh!

#### **OU