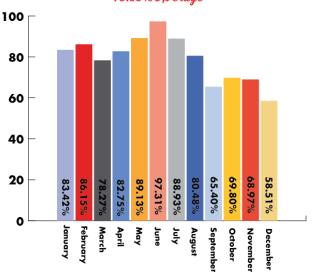

lies.
- 1985 RMHD was expanded to serve 20 families.
- 1994 A second expansion allowed the House to serve 30 families.
- 2007 UT Southwestern needed to expand and asked Ronald McDonald House if they could purchase the land where the initial RMHD sat, kicking off the Capital Campaign "Beacon of Hope".
- 2009 The completion of the "Beacon of Hope" Capital Campaign, which raised 24 million dollars, allowed the construction to begin. The new House opened with the capacity to serve 58 families.
- 2016 RMHD celebrated the 35th year of keeping families close, being busier than ever, often at full capacity. RMHD gained a new staff member, Chief Cheer Officer Shiloh!

#### **OUR FAMILIES**

#### **TOP REFERRING HOSPITALS**



#### **FAMILIES AT THE HOUSE**

2016 Occupancy by Month

78.33% Average



# 35 Things About Our 35<sup>th</sup> Year

This year, Ronald
McDonald House
of Dallas (RMHD)
celebrated the
35th anniversary

of keeping families close 11,000 VOLUNTEERS supported the House



Served families at 12 different hospitals

Provided a home to 3,750 in dividuals



Served over 60,000 meals

in out of pocket expenses per family



Served 36,000 families in 35 years

75% of our families traveled within Texas,21% from out of state and 4% internationally



*Mo family* was turned away if they were unable to pay



Top FIVE diagnoses: orthopedic, cardiology, oncology, premature birth and neurology



First year to
serve a family
at Texas Center
for Proton Therapy

Furthest distance traveled was 7,000 miles (from Israel)





Renamed our summer camp, Camp Cornet, in honor of our fo