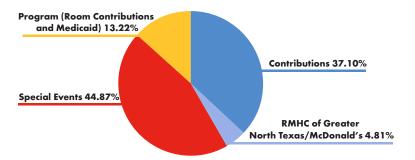

of keeping families close
2016 ANNUAL REPORT

#### **OUR NUMBERS**

#### **TOTAL FUNDING IN 2016**



#### **TOTAL EXPENSES IN 2016**



#### **OUR HISTORY**

- 1981 The first Ronald McDonald House of Dallas opens its doors with the capacity to serve 10 families.
- 1985 RMHD was expanded to serve 20 families.
- 1994 A second expansion allowed the House to serve 30 families.
- 2007 UT Southwestern needed to expand and asked Ronald McDonald House if they could purchase the land where the initial RMHD sat, kicking off the Capital Campaign "Beacon of Hope".
- 2009 The completion of the "Beacon of Hope" Capital Campaign, which raised 24 million dollars, allowed the construction to begin. The new House opened with the capacity to serve 58 families.
- 2016 RMHD celebrated the 35th year of keeping families close, being busier than ever, often at full capacity. RMHD gained a new staff member, Chi