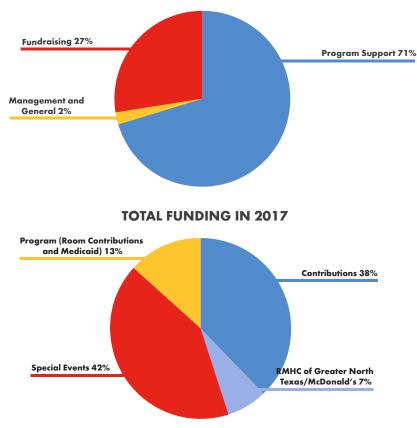

ped Ronald McDonald House of Dallas raise over \$530,000 to support our families living here.





We celebrated the holidays with a visit from Santa Claus and handed out over 750 toys, which were generously donated by our local supporters.

ourimpact

### 2,800 INDIVIDUALS SERVED

#### comforting families far and wide



674 families from Texas 169 families from out of state 53 families from other countries



### 10 languages **spoken**

### within our state

From East Texas:29%From West Texas:19%From North Texas:9%From Central Texas:9%From South Texas:4%From the Panhandle:4%



### 10 Weeks of Camp Cornet 55 Happy Campers

#### **Top 5 Diagnoses**

- Orthopedic
- Cardiology
- Oncology
- Psychiatric
- Neurology

17,666 night stays













# our numbers

**TOTAL EXPENSES IN 2017** 





# **OUR SUPPORTERS**

### \$100,000 and above

Addison Rotary Foundation, Inc. Mrs. Sandra Estess Mr. and Mrs. Ronald O. Holman Mr. and Mrs. Robert R. Penn Ronald House Charities of Greater North Texas Ronald McDonald House Charities The Constantin Foundation



Bank of Texas Communities Foundation of Texas Mrs. Peggy S. Hill Insurance Industry Charitable Foundation, Inc MHBT Inc. Mr. and Mrs. Kevin G. O'Brien Dr. and Mrs. Karl E. Rathjen Mr. and Mrs. Patrick Wallace Mr. and Mrs. Clark Webb





Child's Play Charity Mr. and Mrs. C. Thomas Daulton Dillard's Inc. - Corporate Headquarters Maker Bros Mr. and Mrs. Mike C. McWilliams Moroch NBC 5 NorthPark Center Mrs. Sandy Phillips Recycle 2 Suppot Mr. and Mrs. Douglas C. Smellage The Grainger Foundation The John & Bonnie Strauss Foundation