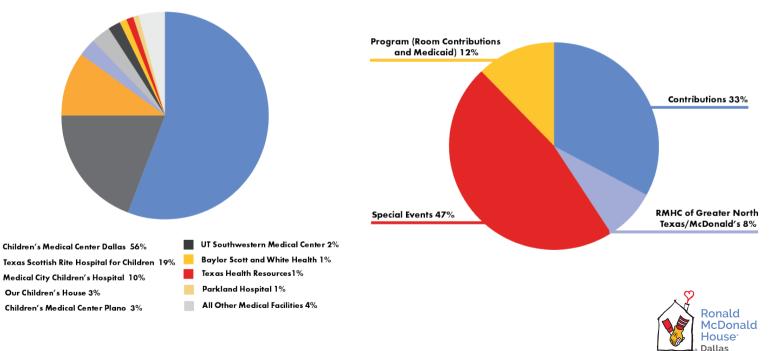

ill help those wanting good health for their family. We are all belssed to have the Ronald McDonald House of Dallas in this community - the House that love built.

- Doug Smellage 2016-2018 Board Chairman



# 2018 was a year of growth

- Construction starts on 30 bedroom expansion
  - Family room at Scottish Rite in Frisco opens
    - Received the largest gift in RMHD history

## Our *impact*

Average length of stay 12 days

735 intern hours completed 2,519 individuals served

1,133 families from Texas
266 families from out of state
52 families from other countries

Top 5 Diagnoses - Cardiology - Orthopedic - Neurology - Oncology - Gastroenterology **14** hospitals served

17,111 night stays

Over 13,841 generous community volunteers



#### TOP REFERRING HOSPITALS TOTAL FUNDING IN 2018





### Meet the Dip Family

Ten year old Larissa wants to be a doctor when she grows up. Larissa had her first surgery at three years old and was later diagnosed with hip dysplasia. Her family traveled from Honduras to Dallas for the first time in 2017 when she was just 8 years old. Her first major surgery was on her right hip bone and she was in a body cast from the waist down for 2 months.

She is back in the House this year for the same surgery on the left side. Her mom Karla helps translate for other families around the House and can be found making postelitos in the family kitchen for staff and volunteers. The Dip family is so thankful for the House making them feel so special and giving them a chance to feel at home.

### WHAT DOES IT TAKE TO **EXPAND RMHD**? - 3,400 square feet of