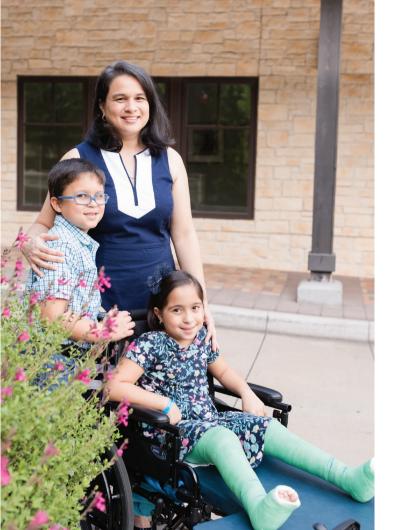

### Meet the Dip Family

Ten year old Larissa wants to be a doctor when she grows up. Larissa had her first surgery at three years old and was later diagnosed with hip dysplasia. Her family traveled from Honduras to Dallas for the first time in 2017 when she was just 8 years old. Her first major surgery was on her right hip bone and she was in a body cast from the waist down for 2 months.

She is back in the House this year for the same surgery on the left side. Her mom Karla helps translate for other families around the House and can be found making postelitos in the family kitchen for staff and volunteers. The Dip family is so thankful for the House making them feel so special and giving them a chance to feel at home.