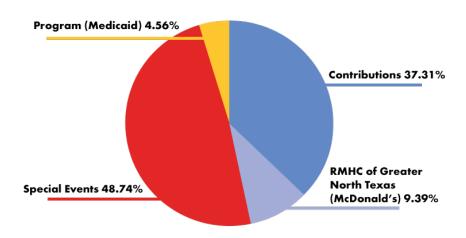

acted by RMHD. Anthony Herman was born with a critical heart defect almost 17 years ago. "This House and those who work in it have been there for us throughout, both physically and emotionally, encouraging us, comforting us, and celebrating us. They have become friends" says mom, Kathleen. The Hermans have seen a lot of change at RMHD through nearly two decades, and like the butterflies, have persevered and moved forward with hope throughout their journey.

# Our Year By Numbers

2K

total
individuals
served



18 local hospitals served

9 days

average length of stay

### **Top Diagnosis**

- 1. Cardiology
- 2. Orthopedics
- 3. Oncology
- 4. Neonatal

#### Where Our Families Traveled From

78% from within Texas

18% from out of state

4% internationally



#### **TOTAL FUNDING IN 2019**



#### **TOTAL EXPENSES IN 2019**

Program Support 74.56%

Fundraising 22.97%

Management & General 2.47%

#### **SPECIAL EVENT DETAILS IN 2019**

Trains at NorthPark 32.32%

Under the Moonlight 13.28%

Young Friends Party 3.14%

2019 Financials

### \$250,000 and above

Dekelboum Family Foundation

Mrs. Peggy S. Hill

Ronald McDonald House Charities of Greater North Texas

Ronald McDonald House Charities

Mrs. Annette Simmons

Tempur Sealy International, Inc.

The Crystal Charity Ball

#### \$100,000 and above

Addison Rotary Foundation, Inc.

Mrs. Sandra Estess

Texas Scottish Rite Hospital for Children

### \$50,000 and above

Bank of Texas

Mr. and Mrs. James Carroll/Ms. Katie Carroll

Children's Health

Mr. and Mrs. Dwight H. Emanuelson, Jr.

Mrs. Sandy Phillips/JSP Management CO., LL