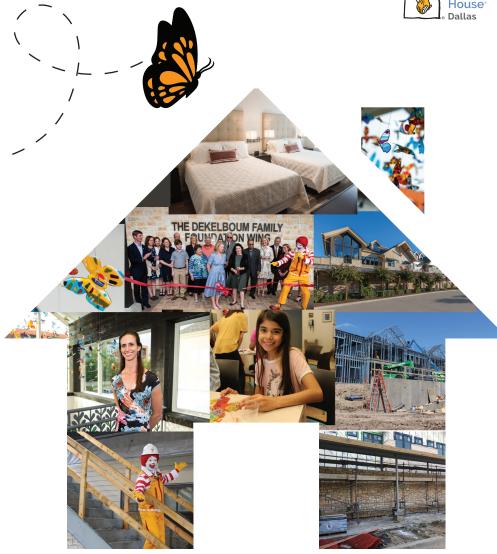

The year 2019 was one of growth and change for RMHD. The opening of the Dekelboum Family Foundation Wing transformed our House from 58 rooms to 89 rooms; we received our largest donation to date and hired additional staff to meet the increasing needs of our families. The loveliest and most symbolic feature of the new wing is an atrium featuring over 700 glass butterflies, created by Carlyn Ray Designs and decorated by Carlyn's team, RMHD guest families, RMHD volunteers, board members and staff. The butterflies represent the journey experienced by RMHD families, says the artist:

- Carlyn Ray

The Herman family (Kathleen, Anthony and Abby pictured above) is one of the many families who have been impacted by RMHD. Anthony Herman was born with a critical heart defect almost 17 years ago. "This House and those who work in it have been there for us throughout, both physically and emotionally, encouraging us, comforting us, and celebrating us. They have become friends" says mom, Kathleen. The Hermans have seen a lot of change at RMHD through nearly two decades, and like the butterflies, have persevered and moved forward with hope throughout their journey.