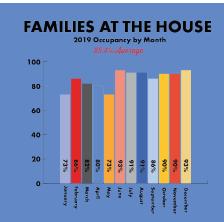

# Our Year By Numbers

2K

total
individuals
served

18 local hospitals served

9 days

average length of stay