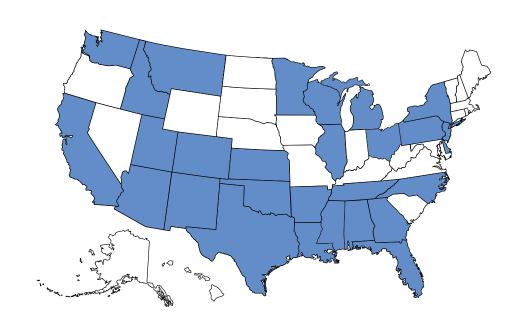

In 2021, we served over **750** families from **28** states across the United States and **17** international countries, including China, Poland, and Peru. The map below shows where our families traveled from within the US.

68.35%

from within Texas

20.25%

from out of state

11.40%

international