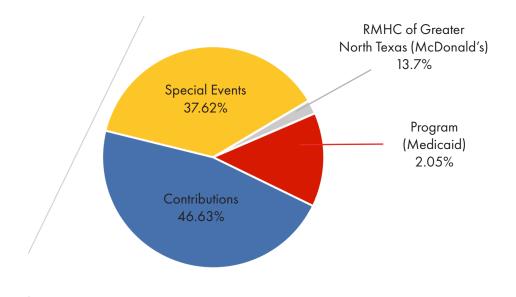

#### **TOTAL FUNDING IN 2021**

The vast majority of our funding comes through private donations & special fundraising events including The Trains at NorthPark, Under the Moonlight gala, Addison Rotary Open and Young Friends events. We also receive support from our program (Medicaid, etc.) and from RMHC of Greater North Texas.