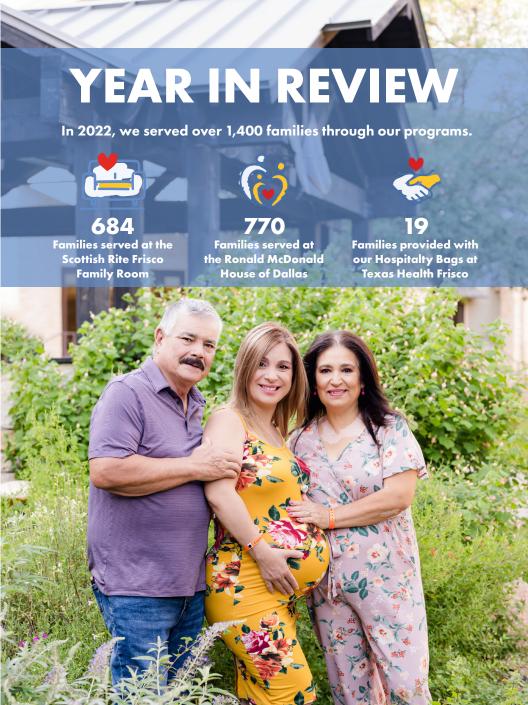

# 2022 STATISTICS

14,090

overnight stays at the House

30,370

neals provided to our families

32 states served Approximately 75% of our families traveled from within Texas, 21% from out of state, and 4% internationally. In 2022, we housed families from 37 countries, including Belgium, Peru, Indonesia, Kenya, and South Africa.

\$3,891 saved by families

In addition to the emotional support, families also get substantial financial relief. The out-of-pocket savings for an average stay of two weeks is approximately \$3,891 per family.

16 local

Top diagnoses include orthopedic, premature birth, cardiology, and oncology.

1,395

17 days

average length of stay at the House

\$3.8
million

The vast majority of our funding comes through private donations & special fundraising events including The Trains at NorthPark, Under the Moonlight gala, Addison Rotary Open, and Young Friends events. We also receive support from our program (Medicaid, etc.) and from RMHC of Greater North Texas. The pie chart on the next page displays our 2022 funding breakdown.