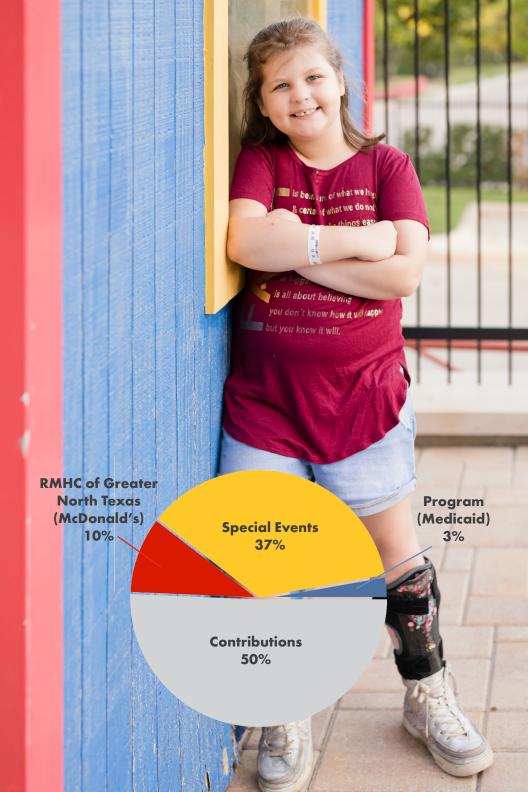

16 local

Top diagnoses include orthopedic, premature birth, cardiology, and oncology.

1,395

17 days

average length of stay at the House

\$3.8
million

The vast majority of our funding comes through private donations & special fundraising events including The Trains at NorthPark, Under the Moonlight gala, Addison Rotary Open, and Young Friends events. We also receive support from our program (Medicaid, etc.) and from RMHC of Greater North Texas. The pie chart on the next page displays our 2022 funding breakdown.

Of our 2022 expenses, we spent 80% on program support, 5% on management and general, and 15% on fundraising.